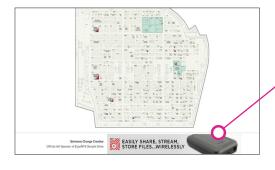

#### \*Floor Plan Banner + \$1,500

#### Limited to first three exhibitors

728x90 pixel image (1456x180 pixel image required for upload)

Up to 3 rotating maximum