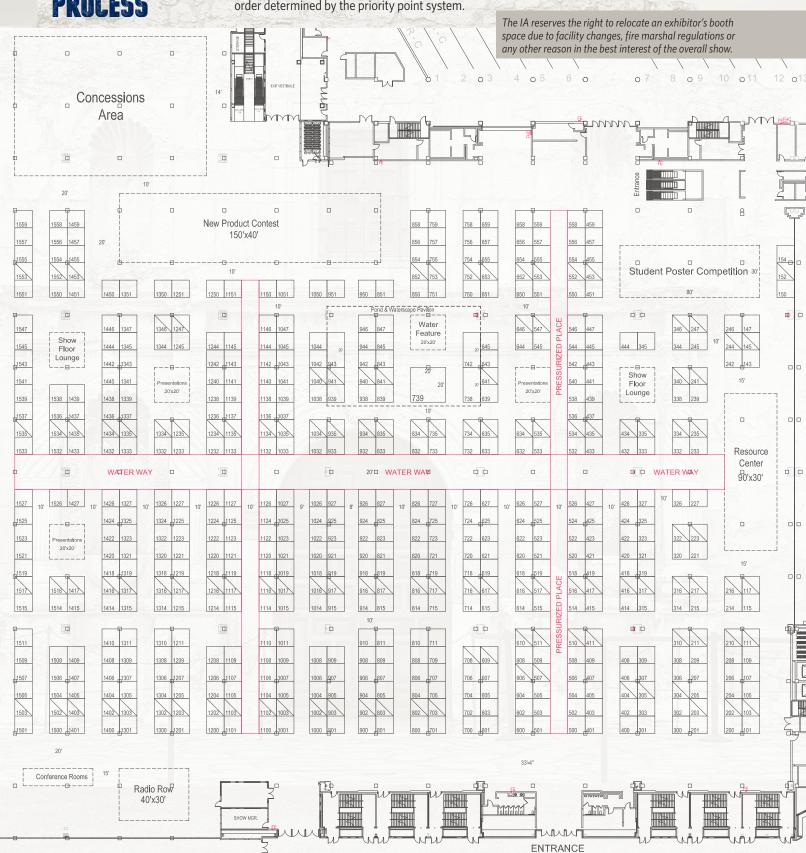

# SPACE ASSIGNMENT PROCESS

### Booth space assignments for the 2020 Irrigation Show are assigned as follows:

- 1. Spaces will be assigned to all IA members whose booth space contracts were received on or before Feb. 28, 2020, with assignment order determined by the priority point system.
- 2. Booth space contracts received after Feb. 28, 2020, will be assigned on a first-come, first-served basis until all booth space is sold.