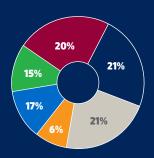

# WHO WILL VISIT YOUR BOOTH?

45%

FIRST-TIME ATTENDEES

55%

RETURNING ATTENDEES

52%

33% AGRICULTURE

15%

### TOP ORGANIZATION TYPES

■ Dealer/Distributor

☐ Manufacturer

Contractor

\_\_\_\_\_

■ University/Government

Consultant

Other (includes 8% unanswered)