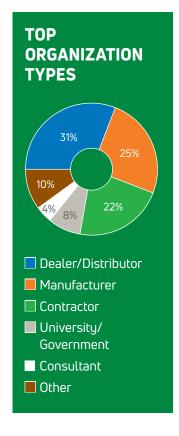

## Attendee Profile



50% FIRST-TIME ATTENDEES

RETURNING ATTENDEES My

**55**%

ANDSCAP



**35**%



10%



## **EXHIBITORS AGREE**

89%

IMPROVED
RELATIONSHIPS WITH
CURRENT CUSTOMERS

85%

INCREASED COMPANY'S VISIBILITY IN THE INDUSTRY **76%** 

REACHED NEW QUALIFIED CUSTOMERS



## SHOW ATTENDEES AGREE

94% Learned about new products/technologies

88% Made new business connections

88% Exposed to new ideas related to their jobs

**84%** Learned new skills and best practices

91% Got insight on improving irrigation practices

## ATTENDEE PLANS FOR 12 MONTHS AFTER SHOW

93%

VISIT EXHIBITOR
WEBSITES BASED
ON INFORMATION
FROM SHOW

90%

CONTACT EXHIBITORS MET AT SHOW

86%

PURCHASE PRODUCT AS A RESULT OF CONTACTS MADE AT SHOW OF ATTENDEES ARE QUALIFIED BUYERS/ INFLUENCERS