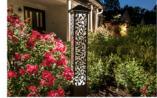

#### 42" Radix Tower LED Bollard Light

AMP Lighting's 42" Radix Tower LED Bollard Light is a solid brass, decorative and eyecatching luminaire that is beautiful both during the day and at night. When lit, the tower projects a compelling natureinspired pattern of light and shadow both up and down. Products backed with a hassle-free lifetime warranty.