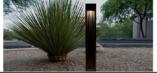

#### 42" Radix Tower LED Bollard Light

AMP Lighting's 42" Radix Tower LED Bollard Light is a solid brass, decorative and eyecatching luminaire that is beautiful both during the day and at night. When lit, the tower projects a compelling natureinspired pattern of light and shadow both up and down. Products backed with a hassle-free lifetime warranty.